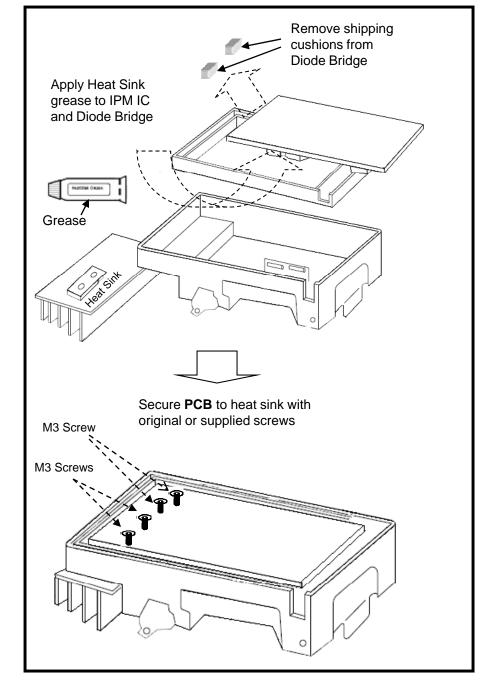

## WARNING

DUE TO THE FAST SWITCHING OF THE COMPONENTS IN THIS CONTROLLER/INVERTER PCB, EXCESSIVE HEAT IS GENERATED. WHEN REPLACING THE PCB IT IS NECESSARY TO APPLY THE GREASE BETWEEN THE IPM IC, DIODE BRIDGE AND HEAT SINK AND FASTEN TO THE HEAT SINK WITH THE ORIGINAL OR ENCLOSED SCREWS

FAILURE TO USE THE GREASE AND FASTEN THE PCB WITH ORIGINAL SCREWS WILL VOID THE WARRANTY. IF GREASE OR SCREWS ARE NOT INCLUDED WITH THIS PART "DO NOT INSTALL" PLEASE CONTACT YOUR PART PROVIDER IMMEDIATELY.

## Included in this KIT C:

 $K0700095054\ M3\ L14-4\ pcs$  .  $K000036795\ Heat\ Sink\ Grease\ 1pc.$ 