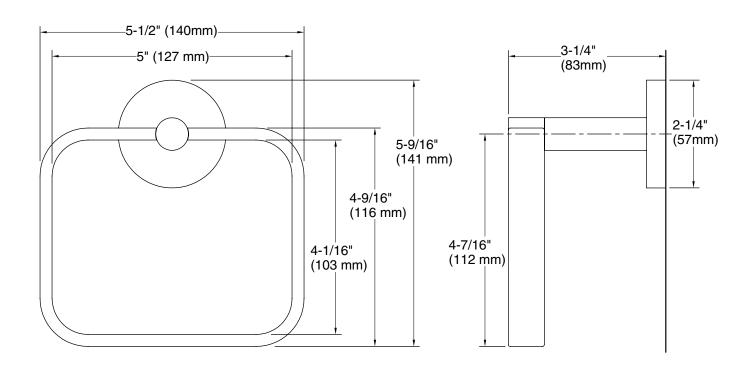

FEATURES P34410

- Solid brass construction for durability and reliability
- Pivot mechanism allows 360 degrees rotation
- Complements the One collection

| SPECIFIED MODEL |                |                    |                     |                   |               |                       |
|-----------------|----------------|--------------------|---------------------|-------------------|---------------|-----------------------|
| Model           | Description    | Finishes           |                     |                   |               |                       |
| P34410-00       | One Towel Ring | CP Polished Chrome | AD Nickel<br>Silver | AG Brushed Nickel | ☐ GN Gunmetal | ULB Unlacquered Brass |