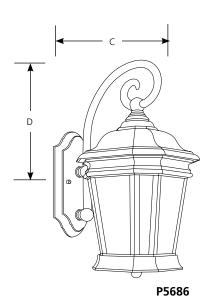

### Crawford

**Outdoor** 

| Α                   | В | C   | D    |  |  |  |  |
|---------------------|---|-----|------|--|--|--|--|
| Dimensions (Inches) |   |     |      |  |  |  |  |
| P5686               | 5 |     |      |  |  |  |  |
| P5685               | 5 |     |      |  |  |  |  |
|                     |   | -31 | -108 |  |  |  |  |

Type

| Finish         |       |            |             | P56                 | 586 [  |        |       |
|----------------|-------|------------|-------------|---------------------|--------|--------|-------|
| Catalog<br>No. | Black | Oil Rubbed | Lamping     | Dimensions (Inches) |        |        |       |
|                |       | Bronze     |             | Α                   | В      | C      | D     |
| P5685          | -31   | -108       | 1 GU-24 13w | 6-7/16              | 12-1/2 | 8-3/4  | 6-1/4 |
| P5686          | -31   | -108       | 1 GU-24 26w | 8-7/16              | 16-3/4 | 11-1/8 | 8-3/8 |