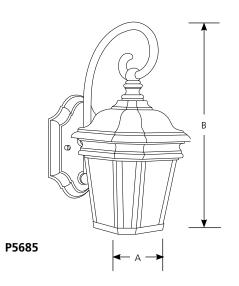

### Crawford

**Outdoor** 

| Α                   | В | C   | D    |  |  |  |  |
|---------------------|---|-----|------|--|--|--|--|
| Dimensions (Inches) |   |     |      |  |  |  |  |
| P5686               | 5 |     |      |  |  |  |  |
| P5685               | 5 |     |      |  |  |  |  |
|                     |   | -31 | -108 |  |  |  |  |

Type

| Finish         |       |            |             | P56                 | 586 [  |        |       |
|----------------|-------|------------|-------------|---------------------|--------|--------|-------|
| Catalog<br>No. | Black | Oil Rubbed | Lamping     | Dimensions (Inches) |        |        |       |
|                |       | Bronze     |             | Α                   | В      | C      | D     |
| P5685          | -31   | -108       | 1 GU-24 13w | 6-7/16              | 12-1/2 | 8-3/4  | 6-1/4 |
| P5686          | -31   | -108       | 1 GU-24 26w | 8-7/16              | 16-3/4 | 11-1/8 | 8-3/8 |