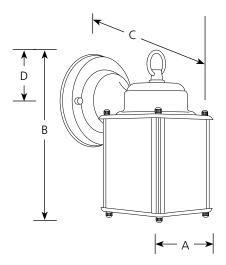

#### **Finish**

| Catalog Brushe |        |        | Black |             | Dimensions (Inches) |       |       |       |
|----------------|--------|--------|-------|-------------|---------------------|-------|-------|-------|
| No. N          | Nickel | Bronze |       | Lamping     | Α                   | В     | C     | D     |
| P5986          | -09    | -20    | -31   | 1 GU-24 13w | 4-5/8               | 8-1/2 | 6-1/8 | 2-3/4 |