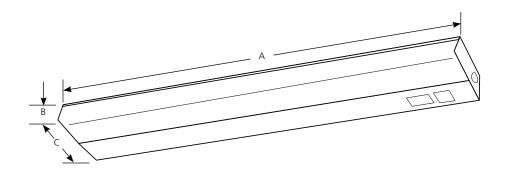

# **Undercabinet**

| Type |      |  |  |
|------|------|--|--|
| -3   | OEBS |  |  |
| P700 | 7 🗌  |  |  |

|             | Finish |                  | Dimensions (Inches) |       |         |
|-------------|--------|------------------|---------------------|-------|---------|
| Catalog No. | White  | Lamping          | Α                   | В     | С       |
| P7007       | -30EBS | 1-17w T8 (F17T8) | 24-1/4              | 1-3/8 | 3-15/16 |