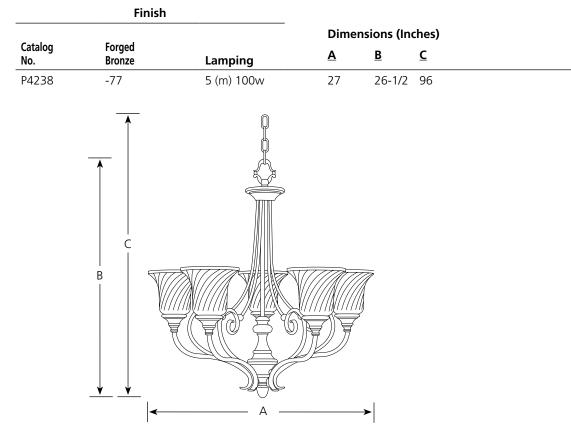

## Specifications:

<u>General</u>

- Trumpet shaped frosted caramel swirl glass shades: 7 " dia. x 5-3/4 " ht.
- Scroll arms
- Six feet of 9 gauge matching chain supplied
- Painted Forged Bronze (-77) finish
- Steel construction
- Companion chandelier, foyer, pendant, close to ceiling and bath and vanity fixtures are available