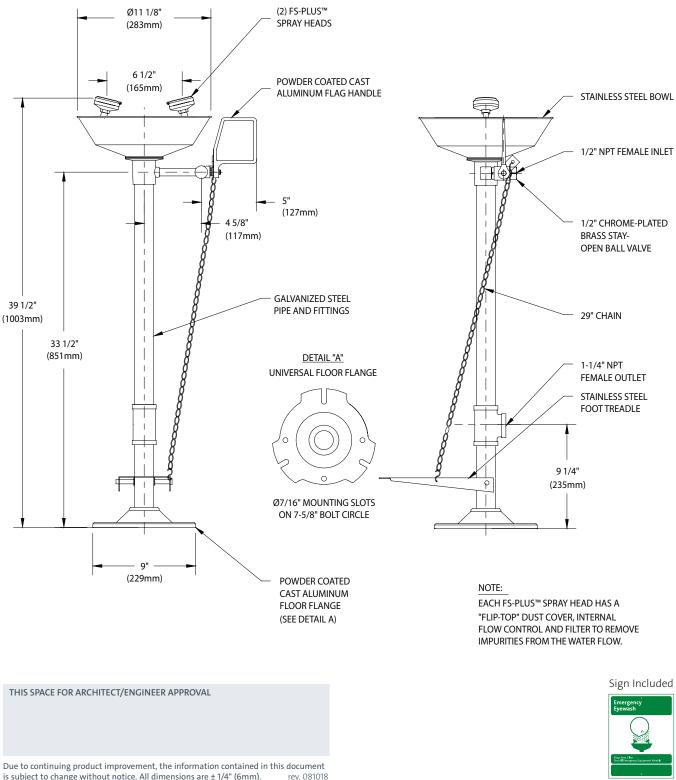

Spray Head Assembly: Two FS-Plus<sup>™</sup> spray heads. Each head has a "flip top" dust cover, internal flow control and filter to remove impurities from the water flow.

Valve: 1/2" IPS chrome plated brass stay-open ball valve. Valve is US-made with chrome plated brass ball and PTFE seals. Valve is activated by flag handle or foot treadle. Unit remains in operation until handle is returned to closed position.

Bowl: 11-1/8" diameter stainless steel (G1760HFC) or 11-3/4" diameter orange ABS plastic (G1760P-HFC).

Pipe and Fittings: Schedule 40 galvanized steel. Furnished with orange polyethylene pipe covers for high visibility and corrosion resistance.

Supply: 1/2" NPT female inlet.

Waste: 1-1/4" NPT female outlet.

Sign: ANSI-compliant identification sign.

Quality Assurance: Valve, bowl and spray head assembly is factory assembled and water tested prior to shipment.