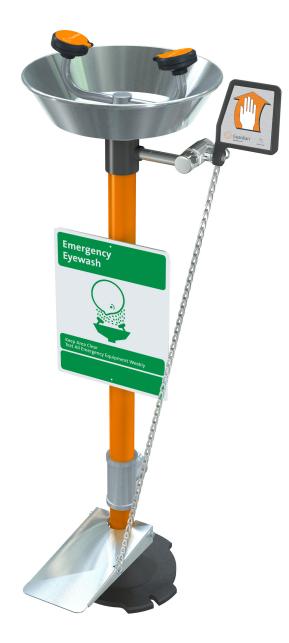

## **Eye/Face Washes**

G1760HFC Eye/Face Wash, Pedestal Mounted, Hand and Foot Control, Stainless Steel Bowl G1760P-HFC Eve/Face Wash, Pedestal Mounted, Hand and Foot Control, Plastic Bowl

Application: Free standing, pedestal mounted eye/face wash with hand and foot control. Water flow is activated by either flag handle or foot treadle. Two large FS-Plus™ spray-type outlet heads deliver a flood of water for rinsing eyes and face.

Spray Head Assembly: Two FS-Plus<sup>™</sup> spray heads. Each head has a "flip top" dust cover, internal flow control and filter to remove impurities from the water flow.

Valve: 1/2" IPS chrome plated brass stay-open ball valve. Valve is US-made with chrome plated brass ball and PTFE seals. Valve is activated by flag handle or foot treadle. Unit remains in operation until handle is returned to closed position.

Bowl: 11-1/8" diameter stainless steel (G1760HFC) or 11-3/4" diameter orange ABS plastic (G1760P-HFC).

Pipe and Fittings: Schedule 40 galvanized steel. Furnished with orange polyethylene pipe covers for high visibility and corrosion resistance.

Supply: 1/2" NPT female inlet.

Waste: 1-1/4" NPT female outlet.

Sign: ANSI-compliant identification sign.

Quality Assurance: Valve, bowl and spray head assembly is factory assembled and water tested prior to shipment.