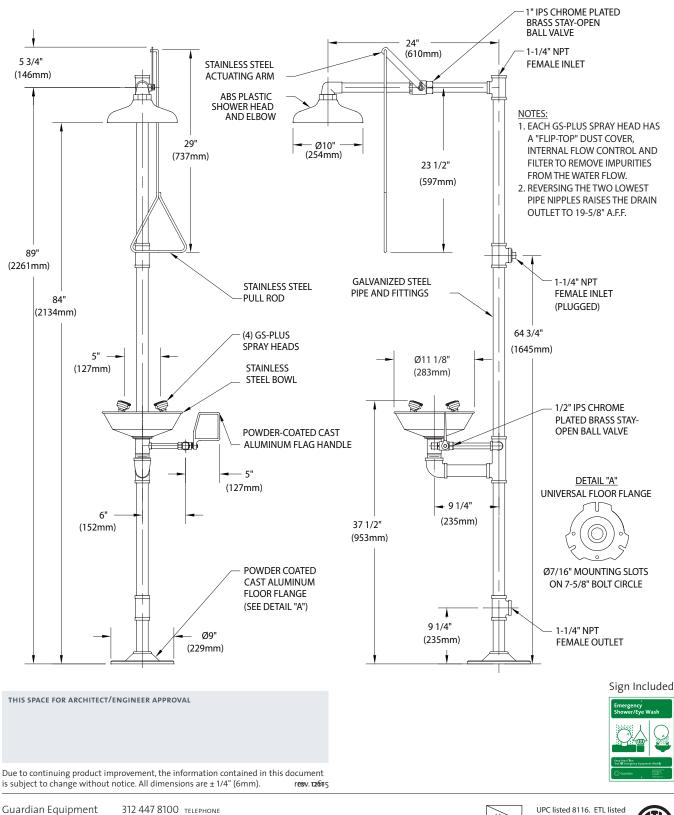

Shower Head: 10" diameter orange ABS plastic.

Shower Valve: 1" IPS chrome plated brass stay-open ball valve. Valve is US-made with chrome plated brass ball and Teflon® seals. Furnished with stainless steel actuating arm and 29" stainless steel pull rod.

Spray Head Assembly: Four GS-Plus<sup>™</sup> spray heads. Each head has a "flip top" dust cover, internal flow control and filter to remove impurities from the water flow.

Eye/Face Wash Bowl: 11-1/2" diameter. Bowl is stainless steel (G1909) or orange ABS plastic (G1909P).

Eye/Face Wash Valve: 1/2" IPS chrome plated brass stay-open ball valve. Valve is US-made with chrome plated brass ball and Teflon<sup>®</sup> seals.

Pipe And Fittings: Schedule 40 galvanized steel. Furnished with orange polyethylene covers for vertical piping for high visibility and corrosion resistance.

**Supply:** 1-1/4" NPT female top or side inlet.

Waste: 1-1/4" NPT female outlet. Outlet can be positioned at either 9-1/4" or 19-5/8" above finished floor by reversing lower pipe nipples.

Sign: Furnished with ANSI-compliant identification sign.