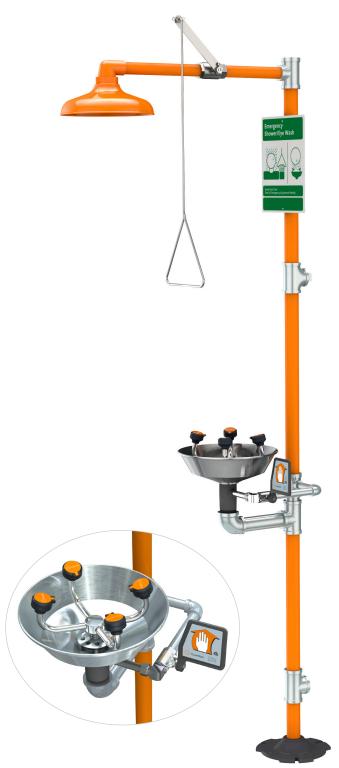

**G1909** Safety Station with WideArea™ Eye/Face Wash, Stainless Steel Bowl **G1909P** Safety Station with WideArea™ Eye/Face Wash, Plastic Bowl

**Application:** Combination WideArea<sup>™</sup> eye/face wash and shower safety station. Four GS-Plus™ spray-type outlet heads deliver a flood of water over a wide area of coverage for complete rinsing of eyes and face.

Shower Head: 10" diameter orange ABS plastic.

Shower Valve: 1" IPS chrome plated brass stay-open ball valve. Valve is US-made with chrome plated brass ball and Teflon® seals. Furnished with stainless steel actuating arm and 29" stainless steel pull rod.

Spray Head Assembly: Four GS-Plus<sup>™</sup> spray heads. Each head has a "flip top" dust cover, internal flow control and filter to remove impurities from the water flow.

Eye/Face Wash Bowl: 11-1/2" diameter. Bowl is stainless steel (G1909) or orange ABS plastic (G1909P).

Eye/Face Wash Valve: 1/2" IPS chrome plated brass stay-open ball valve. Valve is US-made with chrome plated brass ball and Teflon<sup>®</sup> seals.

Pipe And Fittings: Schedule 40 galvanized steel. Furnished with orange polyethylene covers for vertical piping for high visibility and corrosion resistance.

**Supply:** 1-1/4" NPT female top or side inlet.

Waste: 1-1/4" NPT female outlet. Outlet can be positioned at either 9-1/4" or 19-5/8" above finished floor by reversing lower pipe nipples.

Sign: Furnished with ANSI-compliant identification sign.