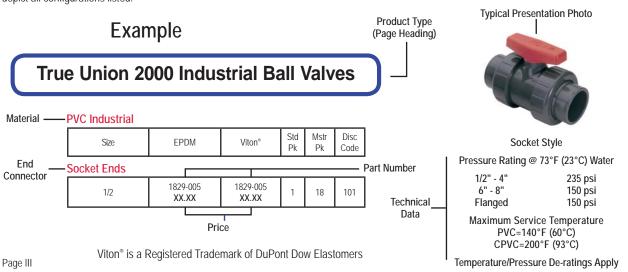

**Typical Valve Column Header** label identifies the following product particulars. Headers are generally preceded by identification of material type and configuration descriptions. Again, variations exist according to product type and configurations.

Size The nominal diameter of the pipe with which the valve is to be used.

Seal Type Designated elastomer seal (O-ring, Seat, Diaphragm, etc.)

(i.e., EPDM, Viton\*) NOTE: Part Number and List Price are typically specified under the seal type columns.

Certain products may have other column header designations under which part number and pricing are speci-

fied in a similar manner.

Standard Pack (Std Pk)

The quantity of parts packaged in an individual box or bag.

Master Pack (Mstr Pk)

The total quantity of parts contained in a single packaging of multiple Standard Packs.

Discount Code (Disc Code)

Identification code for applicable discount to the list price of the product. NOTE: This is a Product Group code and is not a calculation of discount. Discount codes are not the same for all products contained in this price schedule.

Valve Illustrations may be as photos or line drawings. Illustrations are general representations of the valve or product specified, but may not depict all configurations listed.