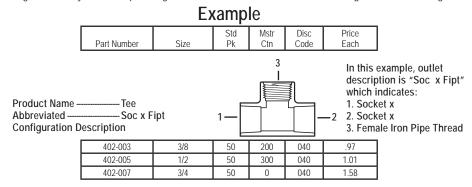

Typical Fitting Column Header label identifies the following product particulars:

Size Nominal diameter of pipe with which the fitting is to be used. NOTE: Fittings may be same size (only one size

designation) or reducing (multiple sizes designated).

Standard Pack (Std Pk)

The quantity of parts packaged in an individual box or bag.

Master Carton (Mstr Ctn)

The total quantity of parts contained in individual boxes or bags which are packaged together.

Discount Code (Disc Code) Identification code for applicable discount to the list price of the product. NOTE: This is a Product Group code and

is not a calculation of discount. Discount codes are not the same for all products contained in this price schedule.

Price Each The designated list price of the product.

**Fitting Configuration Drawings** are accompanied by the product's name and an abbreviated configuration description of the fitting outlet connections. Line drawing illustrations are general representations of the fittings in the group, but may not be an exact depiction of all configurations listed. Line drawings are correlated to the configuration description. The drawing is read left to right for Elbow and Adapter configurations. Tees have an additional outlet branch and are read left to right (run) then top (branch). Drawings for Wyes and Crosses are read top to bottom then left to right and bushings drawings are read as outside x inside configuration. The configuration description also correlates to the size designation. As with the nominal size designations, only one description is given when all outlets are the same. Reducing sizes list run configuration x branch configuration.