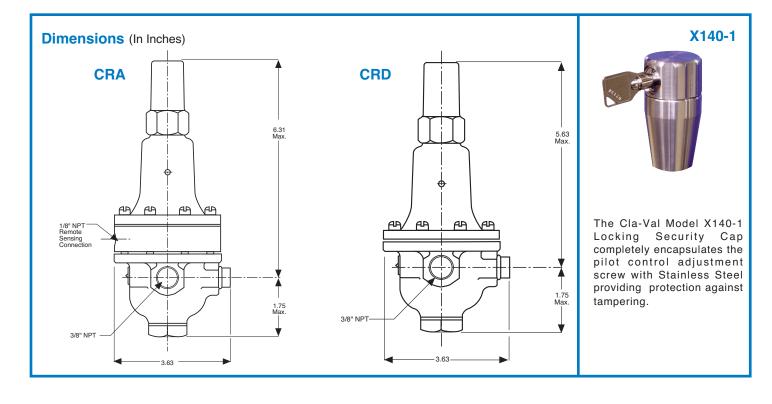

#### OPTIONAL X140-1 SECURITY CAP

(12) (16)

- · Controlled Security for Pilot Control Adjustment
- Long Life Stainless Steel Construction
- Tamper-Resistant Design
- X140-1 Key and Six Pin Cylinder Lock Supplied