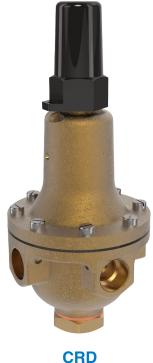

# —MODELS— CRA & CRD

## **Pressure Reducing Control Valves**

- Direct Acting
- Hydraulic or Pneumatic Operation
- Simplified Design, Easy Adjustments
- Operates in Any Position
- Gauge Connection Port

The Cla-Val Models CRA and CRD Pressure Reducing Control automatically reduce a higher inlet pressure to a lower outlet pressure. They are direct acting, spring loaded, diaphragm type control regulators that operate hydraulically or pneumatically. These valves are held open by the force of the compression spring above the diaphragm, and close when the downstream pressure acting on the underside of the diaphragm exceeds the spring setting. The CRD senses downstream pressure directly and the CRA senses downstream pressure remotely.

#### **CRD**

- 1. Cap
- 2. Screw, Adjusting
- 3. Jam Nut
- 4. Machine Cap Screw
- 6. Nameplate Screw
- 7. Nameplate
- 8. Spring Guide
- 9. Spring
- 10 Hex Nut
- 11. Diaphragm Washer
- 12. Diaphragm
- 13. Plug (Body)
- 14. Gasket
- 15. Plug 3/8 NPT
- 16. Disc Retainer Assembly
- 17. Yoke
- 18. Body and Seat Assembly
- Belleville Washer