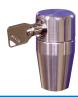

#### OPTIONAL X140-1 SECURITY CAP

(12) (16)

- · Controlled Security for Pilot Control Adjustment
- Long Life Stainless Steel Construction
- Tamper-Resistant Design
- X140-1 Key and Six Pin Cylinder Lock Supplied