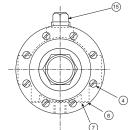

# (13) e Location of 1/8" NPT

2

(3)

(5).

(6)

(7)

(8)

(9)

(14)

#### **CRA**

- 1. Cap
- 2. Screw, Adjusting
- 3 Jam Nut
- 4. Machine Cap Screw
- 5. Cover
- 6. Spring Guide
- 7. Spring
- 8. Hex Nut
- 9. Diaphragm Washer (Upper)
- Diaphragm
- 11. Plug (Body)
- Gasket
- 13. Plug, 3/8 NPT
- 14. Disc Retainer Assembly
- 15. Yoke
- 16. Body & Seat Assembly
- 17. Belleville Washer
- 18. Powertrol Body
- 19. O-Ring
- 20. O-Ring
- 21. Diaphragm Washer (Lower)
- 22 Gasket
- 23. Nameplate Screw
- 24. Nameplate