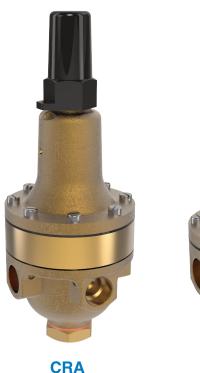

# —MODELS— CRA & CRD

## **Pressure Reducing Control Valves**

- Direct Acting
- Hydraulic or Pneumatic Operation
- Simplified Design, Easy Adjustments
- Operates in Any Position
- Gauge Connection Port

The Cla-Val Models CRA and CRD Pressure Reducing Control automatically reduce a higher inlet pressure to a lower outlet pressure. They are direct acting, spring loaded, diaphragm type control regulators that operate hydraulically or pneumatically. These valves are held open by the force of the compression spring above the diaphragm, and close when the downstream pressure acting on the underside of the diaphragm exceeds the spring setting. The CRD senses downstream pressure directly and the CRA senses downstream pressure remotely.

#### **CRA**

- 1. Cap
- 2. Screw, Adjusting
- 3 Jam Nut
- 4. Machine Cap Screw
- 5. Cover
- 6. Spring Guide
- 7. Spring
- 8. Hex Nut
- 9. Diaphragm Washer (Upper)
- Diaphragm
- 11. Plug (Body)
- Gasket
- 13. Plug, 3/8 NPT
- 14. Disc Retainer Assembly
- 15. Yoke
- 16. Body & Seat Assembly
- 17. Belleville Washer
- 18. Powertrol Body
- 19. O-Ring
- 20. O-Ring
- 21. Diaphragm Washer (Lower)
- 22 Gasket
- 23. Nameplate Screw
- 24. Nameplate