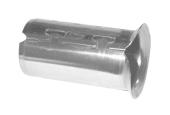

## **SUBMITTAL DATA SHEET**

Service Fitting - 6137

| MODEL NO. | SIZE  | А    |
|-----------|-------|------|
| 6137      | 3/4   | 2.38 |
| 6137      | 1     | 2.38 |
| 6137      | 1 1/4 | 3.25 |
| 6137      | 1 1/2 | 3.25 |
| 6137      | 2     | 3.25 |