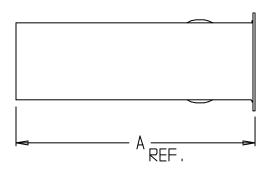

## **SUBMITTAL DATA SHEET**

Service Fitting - 6137

| MODEL NO. | SIZE  | А    |
|-----------|-------|------|
| 6137      | 3/4   | 2.38 |
| 6137      | 1     | 2.38 |
| 6137      | 1 1/4 | 3.25 |
| 6137      | 1 1/2 | 3.25 |
| 6137      | 2     | 3.25 |