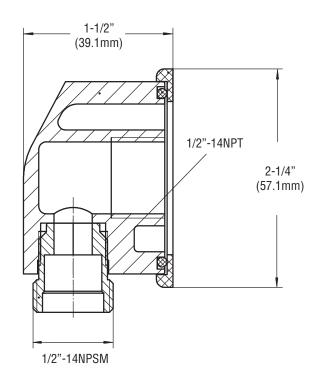

# *PF05143 Wall Supply Elbow*



### **Product Features**

- Wall mounted supply elbow
- Brass construction
- ½" connection
- Supply flow from an in wall diverter to a hand shower
- cUPC / IAPMO listed

## Model Numbers

PF05143BN Brushed Nickel PF05143CP Chrome



PF05143BN

# **Product Specifiction**



# Warranty and Codes

This PROFLO product carries a limited lifetime warranty in residential applications. Warranty is 5 years in commercial applications. This product come complete with installation, operating, care and maintenance instructions. This product meets ANSI: A112.18.1M / CSA: B125.1-11.