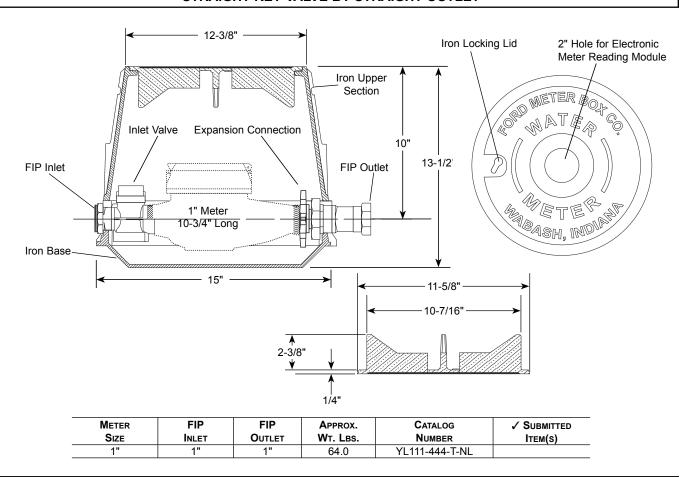

# SUBMITTAL INFORMATION

Yokebox - (YL111-444-T-NL style)

#### FEMALE IRON PIPE THREAD INLET AND OUTLET

#### STRAIGHT KEY VALVE BY STRAIGHT OUTLET

### **FEATURES**

- All brass that comes in contact with potable water conforms to AWWA Standard C800 (ASTM B584, UNS C89833)
- The product has the letters "NL" cast into the main body for lead-free identification
- Brass components that do not come in contact with potable water conform to AWWA Standard C800 (ASTM B62 and ASTM B584, UNS C83600, 85-5-5-5)
- Base, upper section and lid are cast iron per ASTM A48, Class 25 with black e-coat finish
- The brass end fittings are permanently and properly spaced and aligned for the meter
- Lid has a 2" precast hole for electronic meter reading