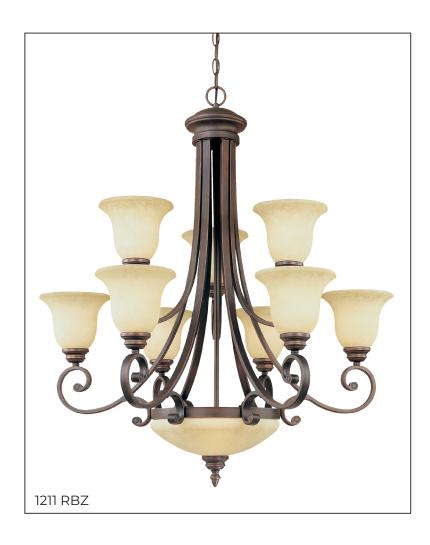

#### 1211 RBZ - THREE LIGHT CHANDELIER

When looking to make a grand design statement, look no further than the Oxford Collection. Refined lines and vintage style glass complete this time-honored look that will impress for generations to come.

### **Dimensions**

Width 33½″ Height 38½″ Chain 60″ Wire Length 120″ Weight 45 lbs

### Finish & Material

Finishes RBZ - Rubbed Bronze

Material Metal

### Glass/Shade

Glass Turinian Scavo