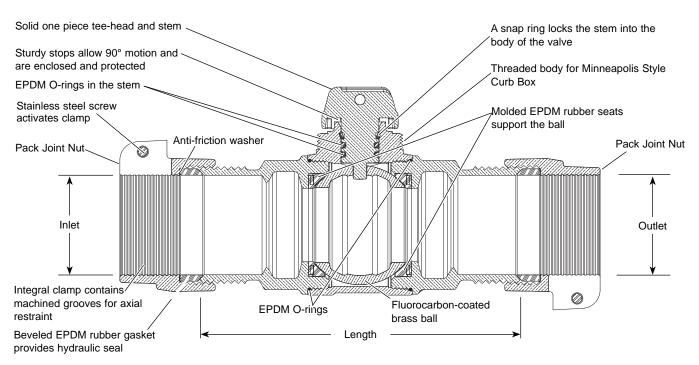

## FEATURES

- All brass that comes in contact with potable water conforms to AWWA Standard C800 (UNS No. C89833)
- The product has the letters "NL" cast into the main body for lead-free identification
- Certified to NSF/ANSI Standard 61 and NSF/ANSI Standard 372 where applicable
- Brass components that do not come in contact with potable water conform to AWWA Standard C800 (ASTM B62 and ASTM B584, UNS No. C83600, 85-5-5)
- Valve is non-directional and is watertight with flow in either direction
- Ends are integral or secured with adhesive to prevent unintentional disassembly
- Hole for attaching curb box rod is provided in the tee-head
- 300 PSI working pressure