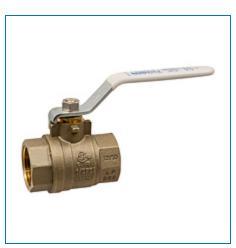

Material Number NL998XD, T-FP-600A-LF - Ball Valve - Lead-Free\* Brass, Two-Piece, Full Port, NPT x NPT

The NIBCO® lead-free brass ball valve provides ease of operation with quarter-turn (90 degrees) open to close. The twopiece valve features threaded end connections for easy installation. Please refer to NIBCO technical data sheet, valve selection guide and catalog for engineering and installation information. Choose NIBCO® ball valves for the most specified, versatile and economical valve option in commercial and residential applications. NIBCO® specialty valves are backed by a NIBCO INC. 2-

| Specifications        | -                              |
|-----------------------|--------------------------------|
| UPC Code              | 039923347428                   |
| Туре                  | Ball Valve                     |
| Valve Size            | 2 in                           |
| Body Material         | Lead Free Brass                |
| Operation Type        | CS Standard Lever Handle       |
| Connection Type       | T Female NPT Thread (FIPT)     |
| Description           | TFP600A-LF 2 THRD FULL PORT BV |
| Valve Ball Body Type  | Two-Piece                      |
| Turns / Operation     | Quarter-Turn                   |
| Valve Ball Port Style | Full Port                      |
| Weight                | 3.370 lb                       |