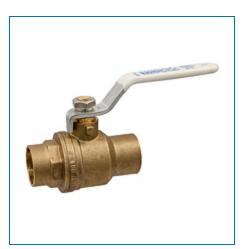

Material Number NJ998X8, S-FP-600A-LF - Ball Valve - Lead-Free\* Brass, Two-Piece, Full Port, C x C

The NIBCO® lead-free\* brass ball valve provides ease of operation with quarter-turn (90 degrees) open to close. The twopiece valve features solder end connections for easy installation. Please refer to NIBCO technical data sheet, valve selection guide and catalog for engineering and installation information. Choose NIBCO® ball valves for the most specified, versatile and economical valve option in commercial and residential applications. NIBCO® specialty valves are backed by a NIBCO INC. 2-

| Specifications        | -                                  |
|-----------------------|------------------------------------|
| UPC Code              | 039923347503                       |
| Valve Size            | 3/4 in                             |
| Connection Type       | S Female Solder Cup                |
| Ball Material         | Brass                              |
| Description           | SFP600A-LF 3/4 SOLDER FULL PORT BV |
| Valve Ball Body Type  | Two-Piece                          |
| Turns / Operation     | Quarter-Turn                       |
| Valve Ball Port Style | Full Port                          |
| Weight                | 0.660 lb                           |