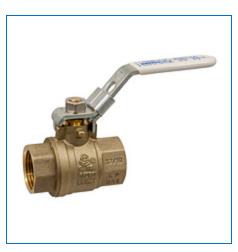

+ <u>more</u>

Material Number NL998XLH, T-FP-600A-LF-LL - Ball Valve - Lead-Free\* Brass, Two-Piece, Full Port, NPT x NPT, Locking Lever Handle

The NIBCO® lead-free copper alloy ball valve provides ease of operation with quarter-turn (90 degrees) open to close. The two-piece valve features threaded end connections for easy installation. Please refer to NIBCO technical data sheet, valve selection guide and catalog for engineering and installation information. Choose NIBCO® ball valves for the most specified, versatile and economical valve option in commercial and residential applications. NIBCO® specialty valves are backed by a NIBCO

| Specifications        | -                                       |
|-----------------------|-----------------------------------------|
| UPC Code              | 039923347749                            |
| Туре                  | Ball Valve                              |
| Valve Size            | 4 in                                    |
| Body Material         | Lead Free Brass                         |
| Operation Type        | SS Locking Lever Handle                 |
| Connection Type       | T Female NPT Thread (FIPT)              |
| Description           | TFP600A-LF-LL 4 THRD FULL PORT LOCK LVR |
| Valve Ball Body Type  | Two-Piece                               |
| Turns / Operation     | Quarter-Turn                            |
| Valve Ball Port Style | Full Port                               |