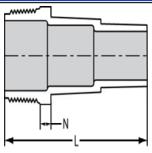

## **Pool Adapter - PVC**

Mipt x Hose ID

Dimensions Also Applicable to 1436-XXXP PP Adapters

| Part Number | Size              | L | N   | Approx. Wt.<br>(Lbs.) |
|-------------|-------------------|---|-----|-----------------------|
| 1436-204    | 1-1/2X1-1/2X1-1/4 | 4 | 1/8 | .09                   |