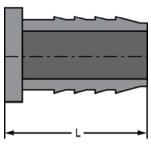

## Plug - PVC Insert

| Part Number | Size  | L       | Approx. Wt.<br>(Lbs.) |
|-------------|-------|---------|-----------------------|
| 1449-005    | 1/2   | 1- 5/8  | .01                   |
| 1449-007    | 3/4   | 1-19/32 | .01                   |
| 1449-010    | 1     | 1-11/16 | .02                   |
| 1449-012    | 1-1/4 | 1- 5/8  | .05                   |
| 1449-015    | 1-1/2 | 1- 7/8  | .06                   |
| 1449-020    | 2     | 1- 7/8  | .10                   |