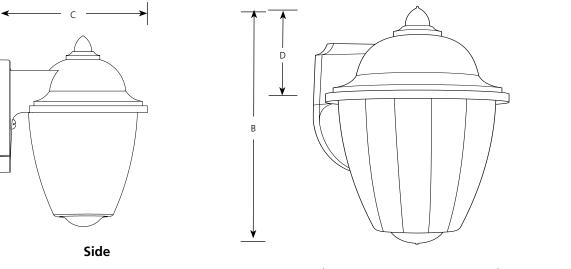

## Outdoor

|                | Finish |       |                           |                     |       |       |       |
|----------------|--------|-------|---------------------------|---------------------|-------|-------|-------|
| Catalog<br>No. | White  | Black | Lamping                   | Dimensions (Inches) |       |       |       |
|                |        |       |                           | Α                   | В     | С     | D     |
| P5881          | -30WB  | -31WB | 1 GU-24 18w<br>(included) | 6                   | 8-7/8 | 6-7/8 | 4-1/8 |

## **Specifications:**

**General** 

- White acrylic acorn style diffuser: 5" dia., 5-5/16" ht.
- Diffuser twists out for lamp replacement
- Polypropylene construction
- White (-30WB) or Black (-31WB) material
- ENERGY STAR® qualified

Mounting

- Wall mount
- Back plate covers a standard 4" hexagonal recessed outlet box: 4-7/16" W., 5-1/4" ht.
- Mounting strap for outlet box included