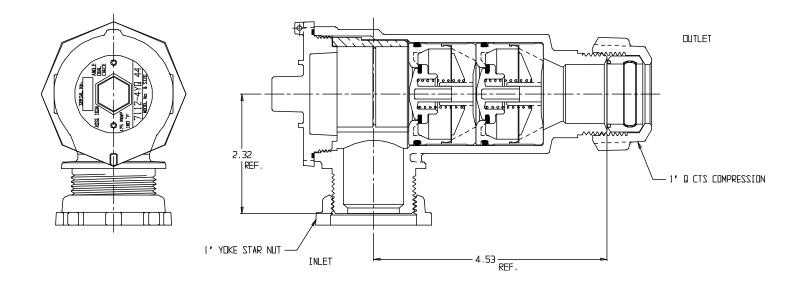

## SUBMITTAL DATA SHEET

NL Check Valve - 7112-4YQ 44

Yoke Star Nut x CTS Compression

## SUBMITTAL INFORMATION

- Manufactured in compliance with ANSI/AWWA C800 (latest revision)
- Dual checks manufactured in compliance with ANSI/ASSE 1024 (latest revision)
- Brass components in contact with potable water conform to ASTM B584, UNS C89833 (latest revision) and identified with "NL"
- Certified to NSF/ANSI 61 and NSF/ANSI 372
- Brass components not in contact with potable water conform to ASTM B62 and ASTM B584, UNS C83600 -85-5-5-5 (latest revision)
- Rated for 175 PSIG water pressure
- Insert stiffeners required on all flexible plastic connections