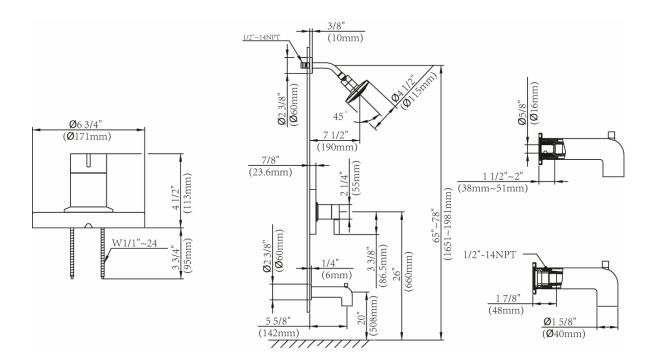

### Description

- 4 1/2" Mono Chic® showerhead D460058
- 6" metal showerarm
- · Diverter on spout
- Use with valve D1120 series (w/stops) or D1150 series (w/o stops) or D1125 series (w/stops) or D1155 series (w/o stops)
- 2.0 gpm (7.6 L/min) maximum flow rate @ 80 psi