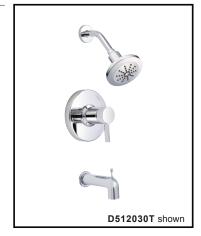

#### Model

D512030T (Tub & Shower trim) D512530T (Shower only trim)

### Description

- 4 1/2" Mono Chic® showerhead D460058
- 6" metal showerarm
- · Diverter on spout
- Use with valve D1120 series (w/stops) or D1150 series (w/o stops) or D1125 series (w/stops) or D1155 series (w/o stops)
- 2.0 gpm (7.6 L/min) maximum flow rate @ 80 psi