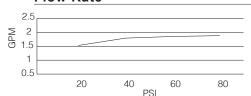

## Flow Rate

### Description

- 4 1/2" Mono Chic® showerhead D460058
- 6" metal showerarm
- · Diverter on spout
- Use with valve D1120 series (w/stops) or D1150 series (w/o stops) or D1125 series (w/stops) or D1155 series (w/o stops)
- 2.0 gpm (7.6 L/min) maximum flow rate @ 80 psi