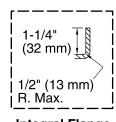

# Mariposa® 5' Bath K-1242-LW

No change in measurements if connected with drain illustrated. (K-7161-AF)

Recommended faucet area

Integral Flange Detail