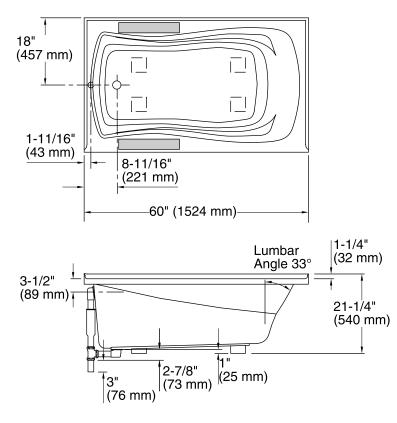

# Mariposa® 5' Bath K-1242-LW

No change in measurements if connected with drain illustrated. (K-7161-AF)

Recommended faucet area

Integral Flange Detail

### **Technical Information**

| All product dimensions are nominal. |                                         |
|-------------------------------------|-----------------------------------------|
| Installation:                       | 3-Wall Alcove                           |
| Drain location:                     | Left                                    |
| Basin area, bottom:                 | 46" x 24" (1168 mm x 610 mm)            |
| Basin area, top:                    | 54" x 27" (1372 mm x 686 mm)            |
| Weight:                             | 62 lbs (28.1 kg)                        |
| Minimum floor load:                 | 41 lbs/ft² (200.2 kg/m²)                |
| Water capacity:                     | 63 gal (238.5 L)                        |
| Electrical component                | Heated Surface: 120 V, 0.5 A, 60 Hz, 65 |
| rating:                             | W                                       |
|                                     |                                         |