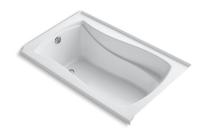

## Features

- Integral flange.
- Left drain.
- Bask<sup>®</sup> heated surface creates spa-like relaxation with soothing warmth on your back, shoulders, and neck.
- Integral lumbar support and armrests for comfort.
- Textured bottom surface.
- 60" (1524 mm) x 36" (914 mm) x 20" (508 mm)

# Mariposa® 5' Bath K-1242-LW

No change in measurements if connected with drain illustrated. (K-7161-AF)

Recommended faucet area

Integral Flange Detail