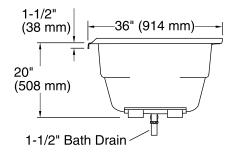

### **Technical Information**

| All product dimensions are nominal. |                                         |
|-------------------------------------|-----------------------------------------|
| Installation:                       | 3-Wall Alcove                           |
| Drain location:                     | Left                                    |
| Basin area, bottom:                 | 46" x 24" (1168 mm x 610 mm)            |
| Basin area, top:                    | 54" x 27" (1372 mm x 686 mm)            |
| Weight:                             | 62 lbs (28.1 kg)                        |
| Minimum floor load:                 | 41 lbs/ft² (200.2 kg/m²)                |
| Water capacity:                     | 63 gal (238.5 L)                        |
| Electrical component                | Heated Surface: 120 V, 0.5 A, 60 Hz, 65 |
| rating:                             | W                                       |
|                                     |                                         |