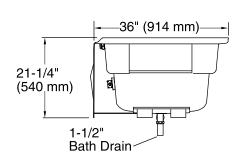

# Mariposa® 6' Bath K-1259-LAW

No change in measurements if connected with drain illustrated. (K-7166-AF)

-72" (1829 mm)

### **Technical Information**

All product dimensions are nominal.

Installation: 3-Wall Alcove

Drain location: Left

Basin area, bottom: 50" x 24" (1270 mm x 610 mm) Basin area, top: 65" x 27" (1651 mm x 686 mm)