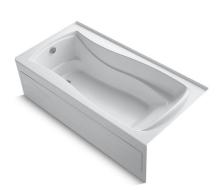

## Mariposa® 6' Bath K-1259-LAW

## **Features**

- Integral flange.
- Left drain.
- Bask® heated surface creates spa-like relaxation with soothing warmth on your back, shoulders, and neck.
- Integral lumbar support and armrests for comfort.
- Integral apron with removable access panel.
- Textured bottom surface.
- 72" (1829 mm) x 36" (914 mm) x 20" (508 mm)