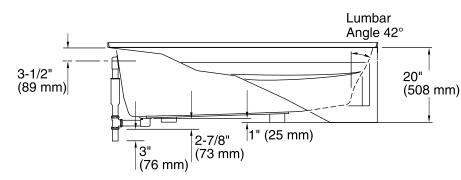

### **Technical Information**

All product dimensions are nominal.

Installation: 3-Wall Alcove

Drain location: Left

Basin area, bottom: 50" x 24" (1270 mm x 610 mm) Basin area, top: 65" x 27" (1651 mm x 686 mm)

Weight: 77 lbs (34.9 kg)

Minimum floor load: 39 lbs/ft<sup>2</sup> (190.4 kg/m<sup>2</sup>)

Water depth: 14" (356 mm)
Water capacity: 72 gal (272.5 L)

Electrical component Heated Surface: 120 V, 0.5 A, 60 Hz, 65