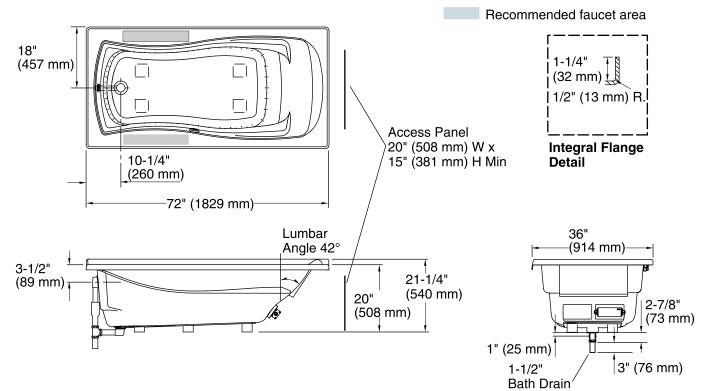

## **Technical Information**

All product dimensions are nominal. Installation: 3-Wall Alcove

| installation.                | 3-Wall Alcove                             |
|------------------------------|-------------------------------------------|
| Drain location:              | Left                                      |
| Basin area, bottom:          | 50" x 24" (1270 mm x 610 mm)              |
| Basin area, top:             | 65" x 27" (1651 mm x 686 mm)              |
| Weight:                      | 77 lbs (34.9 kg)                          |
| Minimum floor load:          | 39.1 lbs/ft² (190.9 kg/m²)                |
| Water depth:                 | 14" (356 mm)                              |
| Water capacity:              | 72 gal (272.5 L)                          |
| Electrical component rating: | Heated Surface: 120 V, 0.5 A, 60 Hz, 65 W |
|                              |                                           |