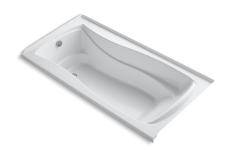

#### Features

- Integral flange.
- Left drain.
- Bask<sup>®</sup> heated surface creates spa-like relaxation with soothing warmth on your back, shoulders, and neck.
- Integral lumbar support and armrests for comfort.
- Textured bottom surface.
- 72" (1829 mm) x 36" (914 mm) x 20" (508 mm)

# Mariposa® 6' Bath K-1259-LW

No change in measurements if connected with drain illustrated. (K-7166-AF)