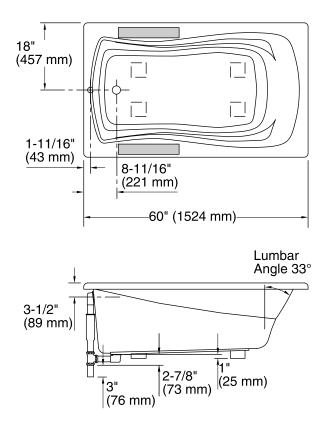

## **Technical Information**

All product dimensions are nominal.

| Installation:                | Drop-in                                      |
|------------------------------|----------------------------------------------|
| Drain location:              | End                                          |
| Basin area, bottom:          | 46" x 24" (1168 mm x 610 mm)                 |
| Basin area, top:             | 54" x 27" (1372 mm x 686 mm)                 |
| Weight:                      | 62 lbs (28.1 kg)                             |
| Minimum floor load:          | 41 lbs/ft² (200.2 kg/m²)                     |
| Water capacity:              | 63 gal (238.5 L)                             |
| Cutout:                      | Drop-in, 58" x 34" (1473 mm x 864 mm)        |
| Electrical component rating: | Heated Surface: 120 V, 0.5 A, 50/60 Hz, 65 W |
|                              |                                              |