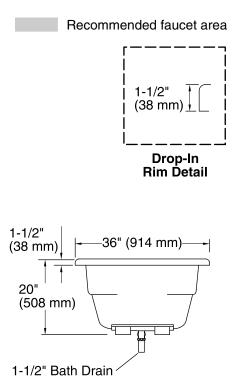

## **Technical Information**

All product dimensions are nominal.

| Installation:                | Drop-in                                      |
|------------------------------|----------------------------------------------|
| Drain location:              | End                                          |
| Basin area, bottom:          | 46" x 24" (1168 mm x 610 mm)                 |
| Basin area, top:             | 54" x 27" (1372 mm x 686 mm)                 |
| Weight:                      | 62 lbs (28.1 kg)                             |
| Minimum floor load:          | 41 lbs/ft² (200.2 kg/m²)                     |
| Water capacity:              | 63 gal (238.5 L)                             |
| Cutout:                      | Drop-in, 58" x 34" (1473 mm x 864 mm)        |
| Electrical component rating: | Heated Surface: 120 V, 0.5 A, 50/60 Hz, 65 W |
|                              |                                              |