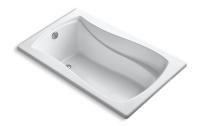

## Features

- End drain.
- Bask<sup>®</sup> heated surface creates spa-like relaxation with soothing warmth on your back, shoulders, and neck.
- Integral lumbar support and armrests for comfort.
- Textured bottom surface.
- 60" (1524 mm) x 36" (914 mm) x 20" (508 mm)