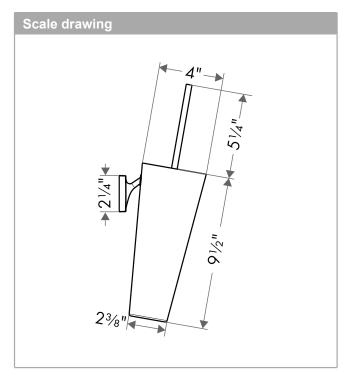

| Spare parts list Year of production: >11/12 |                       |          |   |   |
|---------------------------------------------|-----------------------|----------|---|---|
|                                             |                       |          |   |   |
| 1                                           | stick with brush      | 40889000 | 0 | 1 |
| 2                                           | WC-brush black        | 40068000 | 0 | 1 |
| 3                                           | cup on its own        | 40895000 | 0 | 1 |
| 4                                           | guide                 | 96149000 | 0 | 1 |
| 5                                           | hollow set screw M5x6 | 97768000 | 0 | 1 |
| 6                                           | excentric socket      | 97604000 | 0 | 1 |
| 7                                           | support element       | 98342000 | 0 | 1 |
| 8                                           | mounting set          | 40915000 | 0 | 1 |