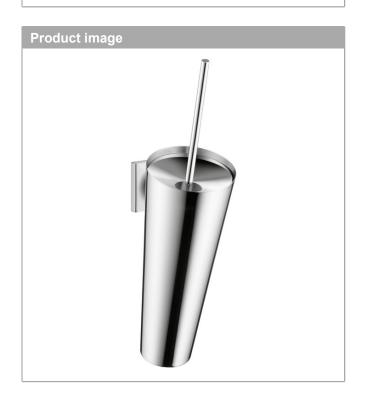

## **AXOR**

**AXOR Starck Organic** 

**AXOR Starck Organic Toilet Brush with Holder** 

Finishes : chrome Part no. : 42735000



## Description

## **Features**

· Metal

· Wall-mounted





## **AXOR**

**AXOR Starck Organic** 

**AXOR Starck Organic Toilet Brush with Holder** 

Finishes : chrome Part no. : 42735000







AXOR Starck Organic AXOR Starck Organic Toilet Brush with Holder

Finishes : chrome Part no. : 42735000



| Spare parts list Year of production: >11/12 |                       |          |   |   |
|---------------------------------------------|-----------------------|----------|---|---|
|                                             |                       |          |   |   |
| 1                                           | stick with brush      | 40889000 | 0 | 1 |
| 2                                           | WC-brush black        | 40068000 | 0 | 1 |
| 3                                           | cup on its own        | 40895000 | 0 | 1 |
| 4