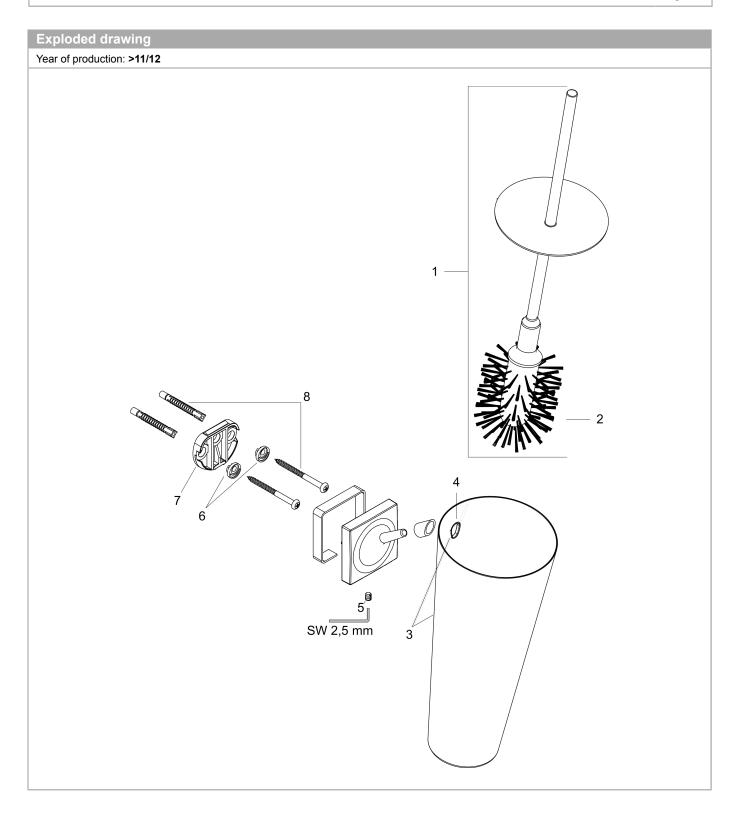

| Spare parts list Year of production: >11/12 |                       |          |   |   |
|---------------------------------------------|-----------------------|----------|---|---|
|                                             |                       |          |   |   |
| 1                                           | stick with brush      | 40889000 | 0 | 1 |
| 2                                           | WC-brush black        | 40068000 | 0 | 1 |
| 3                                           | cup on its own        | 40895000 | 0 | 1 |
| 4                                           | guide                 | 96149000 | 0 | 1 |
| 5                                           | hollow set screw M5x6 | 97768000 | 0 | 1 |
| 6                                           | excentric socket      | 97604000 | 0 | 1 |
| 7                                           | support element       | 98342000 | 0 | 1 |
| 8                                           | mounting set          | 40915000 | 0 | 1 |