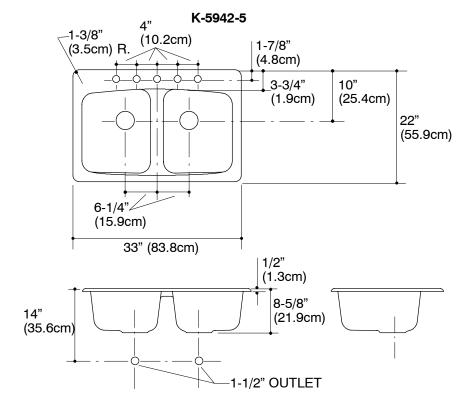

### **FEATURES**

- 33" (83.8cm) x 22" (55.9cm)
- · Cast iron
- · Acid resistant enamel finish
- Self-rimming
- Double (equal) compartment
- 5-hole (K-5942-5), 4-hole (K-5942-4), 3-hole (K-5942-3) 2-hole (K-5942-2) drilling

### PRODUCT SPECIFICATION:

The self-rimming sink shall be 33" (83.8cm) in length, and 22" (55.9cm) in width. Sink shall be made of cast iron with acid resistant enamel finish. Sink shall be double (equal) compartment. Sink shall be 5-hole (K-5942-5), 4-hole (K-5942-4), 3-hole (K-5942-3) 2-hole (K-5942-2) drilled. Sink shall be Kohler Model K-5942-

### PRODUCT INFORMATION

| Fixture*:                                       |                   | basin area                     | water depth        |  |  |
|-------------------------------------------------|-------------------|--------------------------------|--------------------|--|--|
| Sinks                                           |                   | 14" (35.6cm) x<br>17" (43.2cm) | 6-3/4"<br>(17.1cm) |  |  |
| Outlet                                          | 3-7/8" (9.8cm) D. |                                |                    |  |  |
| Faucet and spout holes                          | 1-3/8" (3.5cm) D. |                                |                    |  |  |
| * Approximate measurements for comparison only. |                   |                                |                    |  |  |

### **INSTALLATION NOTES**

Install this product according to the installation guide. Cutout is 31-7/8" (81cm) x 20-3/4" (52.7cm) with 1-1/2" radius (3.8cm) corners.