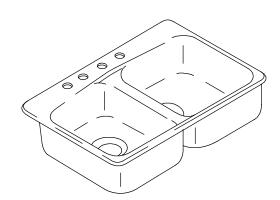

### **FEATURES**

- 33" (83.8cm) x 22" (55.9cm)
- · Cast iron
- · Acid resistant enamel finish
- Self-rimming
- Double (equal) compartment
- 5-hole (K-5942-5), 4-hole (K-5942-4), 3-hole (K-5942-3) 2-hole (K-5942-2) drilling

### PRODUCT SPECIFICATION:

The self-rimming sink shall be 33" (83.8cm) in length, and 22" (55.9cm) in width. Sink shall be made of cast iron with acid resistant enamel finish. Sink shall be double (equal) compartment. Sink shall be 5-hole (K-5942-5), 4-hole (K-5942-4), 3-hole (K-5942-3) 2-hole (K-5942-2) drilled. Sink shall be Kohler Model K-5942-