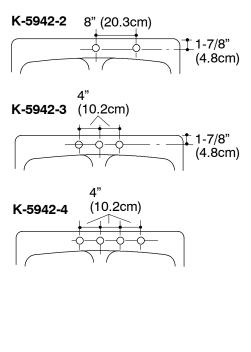

### **FEATURES**

- 33" (83.8cm) x 22" (55.9cm)
- · Cast iron
- · Acid resistant enamel finish
- Self-rimming
- Double (equal) compartment
- 5-hole (K-5942-5), 4-hole (K-5942-4), 3-hole (K-5942-3) 2-hole (K-5942-2) drilling

### SPECIFIED MODEL:

| Model    | Description | Colors/Finishes |
|----------|-------------|-----------------|
| K-5942-5 | 5-hole sink | □0 White □Other |
| K-5942-4 | 4-hole sink | □0 White □Other |
| K-5942-3 | 3-hole sink | □0 White □Other |
| K-5942-2 | 2-hole sink | □0 White □Other |