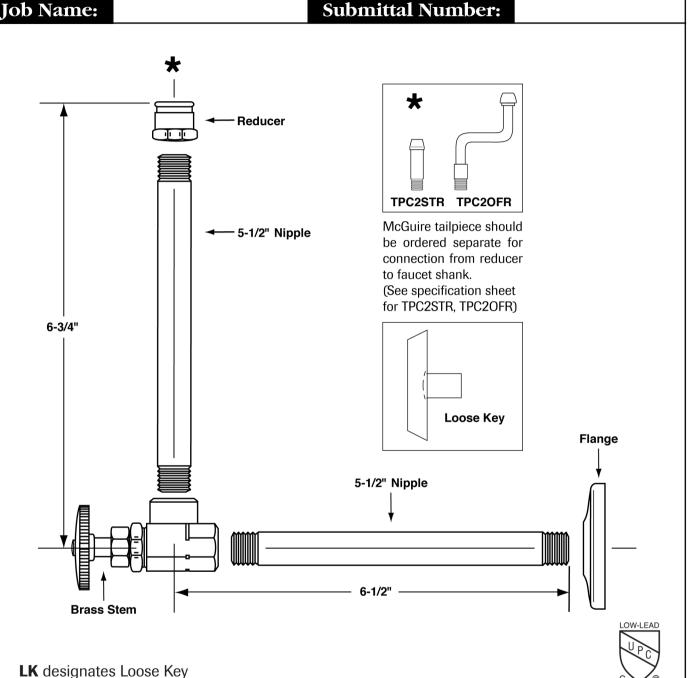

## PRODUCT SPECIFICATION

Part No.

LF158, LF158LK

**Rigid Lavatory Supply** 

See options and accessories section for details on product variations.

## **Specifications:**

Rigid supply kit shall include lead free chrome plated brass stops with threaded connections, stuffing box, full turn brass stem, no plastic, cast brass nipples, cast brass reducer and (steel, brass) or (forged brass with set screw) flange. Inlet shall be 3/8 inch IPS. Outlet shall be 3/8 inch IPS. Supply kit shall be McGuire be certified by recognized testing authority and shall bear manufacturer and testing mark.