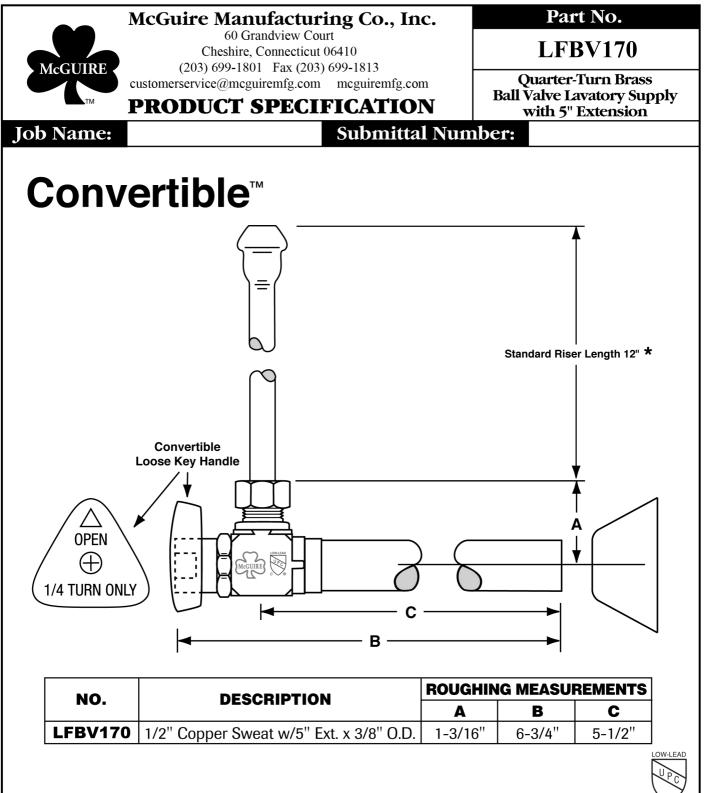

## Specifications:

Supply kit shall include lead free chrome plated, commercial pattern Quarter-Turn Brass Ball Valve with convertible loose key handle (chrome plated copper, or braided stainless steel risers) and (shallow, deep, bell) (steel or brass) or (forged brass with set screw) flange. Inlet shall be (1/2) inch (IPS, sweat, compression). Outlet shall be (3/8) inch (compression). Supply kit shall be McGuire \_\_\_\_\_\_. Supply kit shall be certified by recognized authority and bear manufacturer and testing mark.