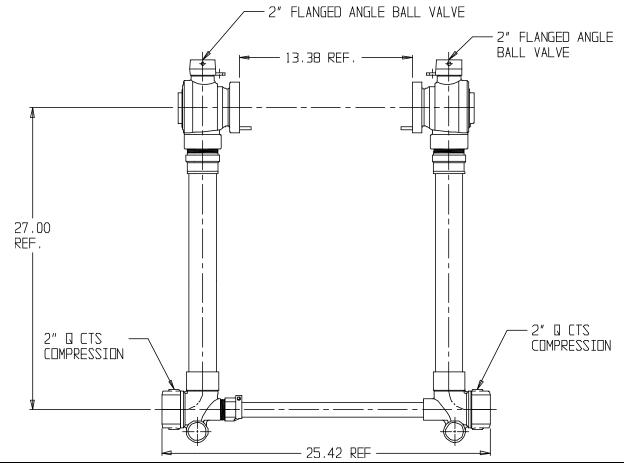

## SUBMITTAL DATA SHEET

NL Large Size Meter Setter – 721-627WWQQ 770

Q CTS Compression x Q CTS Compression

## SUBMITTAL INFORMATION

- Manufactured in compliance with ANSI/AWWA C800 (latest revision)
- Brass components in contact with potable water conform to ASTM B584, UNS C89833 (latest revision) and identified with "NL"
- Certified to NSF/ANSI 372
- Brass components not in contact with potable water conform to ASTM B62 and ASTM B584, UNS C83600 -85-5-5-5 (latest revision)
- Copper tubing made in compliance with ASTM B88, UNS C12200 (latest revision)
- Lead free solder joints
- Designed to provide proper meter spacing for ease of installation
- Padlock wings standard on all valves