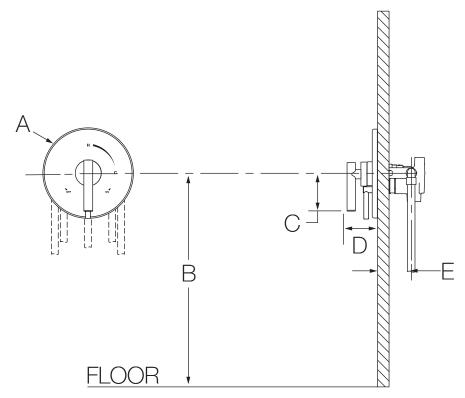

## Dimensions

| Measurements |                              |  |  |
|--------------|------------------------------|--|--|
| Α            | Ø 7-1/2", 191 mm             |  |  |
| В            | Ref. 32", 813 mm             |  |  |
| С            | 3", 76 mm                    |  |  |
| D            | 2-7/8", 73 mm                |  |  |
| Е            | Rough-in                     |  |  |
|              | 2-3/8" ± 1/2", 60 mm ± 13 mm |  |  |

## Notes:

- 1) Plaster shield (p/n T-176) for dry wall, plaster or other type walls 1/2" or greater.
- 2) Do not install positive shut-off device/devices that do not allow the valve to flow at least 1.5 gpm to valve outlets.
- 3) All dimensions measured from nominal rough-in (see E as reference).
- 4) Dimensions subject to change without notice.