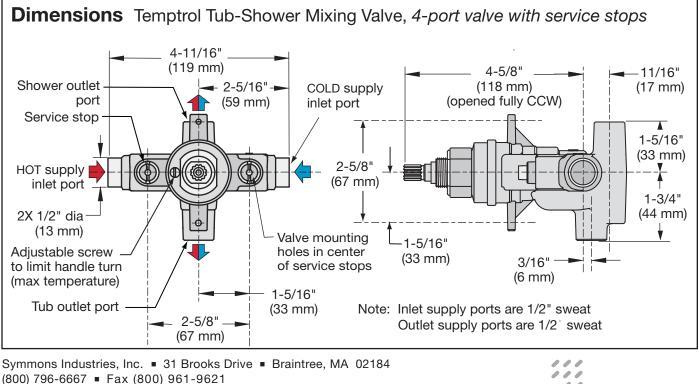

#### **Model Numbers**

 86-1X-BODY.... Shower Valve 4-Port Temptrol Shower mixing valve. Includes plug installed in tub supply output port
 86-2X-BODY.... Tub-Shower Valve

Tub-Shower Valve 4-Port Temptrol Tub-Shower mixing valve

### Feature Highlights

- Symmons Temptrol 4-port pressure balancing mixing valve with adjustable stop screw to limit handle turn
- Integral service stops to allow water shut-off for servicing valve
- Supply input ports 1/2 inch sweat
- Output ports 1/2 inch sweat

## Standards / Certifications

ASME A112.18.1; CSA B125.1

Website: www.symmons.com 
Email: gethelp@symmons.com

©2009-2014 Symmons Industries, Inc. Printed in U.S.A. • 062514

SYMMONS