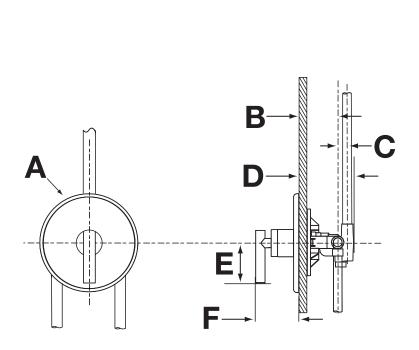

## Dimensions

| Measurements |                                                |  |
|--------------|------------------------------------------------|--|
| A            | 7 3/4", 197 mm                                 |  |
| В            | Rough-in<br>2 3/8" +/- 1/2"<br>60 mm +/- 13 mm |  |
| С            | 5/8", 16 mm                                    |  |
| D            | 3 1/2", 89 mm                                  |  |
| E            | 3", 76 mm                                      |  |
| F            | 2 3/8", 60 mm                                  |  |

## Notes:

1) All dimensions measured from nominal rough-in (see B for reference).

2) Dimensions and components behind the wall are not included and are for reference only.

3) Dimensions are subject to change without notice.