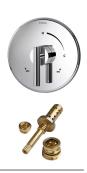

## 3500-CYL-REB-TRM Dia Rebuild Trim Kit Specification Submittal

| Model Number                                |                                                                                                | Specification                                                                                                                                                                                                     |
|---------------------------------------------|------------------------------------------------------------------------------------------------|-------------------------------------------------------------------------------------------------------------------------------------------------------------------------------------------------------------------|
| 3500-CYL-REB-TRM                            | Dia Tub/Shower Rebuild Trim Kit<br>with TA-10 Flow Control Spindle<br>and TA-4 Hot/Cold Seats. | Dia tub/shower rebuild trim kit fits any Temptrol valve.<br>Includes TA-10 flow control spindle, and TA-4 hot/cold<br>valve seats. Rebuild trim kit components are constructed<br>of metal and plastic materials. |
| Modifications                               |                                                                                                |                                                                                                                                                                                                                   |
| □ -STN                                      | Satin nickel finish                                                                            |                                                                                                                                                                                                                   |
| Note:                                       |                                                                                                | Warranty                                                                                                                                                                                                          |
| Append appropriate -suffix to model number. |                                                                                                | Limited Lifetime - to the original end purchaser in                                                                                                                                                               |
| Compliance                                  |                                                                                                | consumer installations.<br><b>5 Years</b> - for commercial installations.                                                                                                                                         |
| -ASME A112.18.1/CSA B125.1                  |                                                                                                | Refer to www.symmons.com/warranty for complete warranty information.                                                                                                                                              |