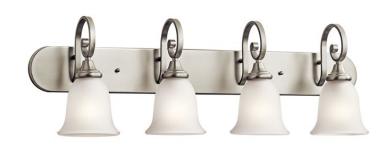

# Certifications/Qualifications

www.kichler.com/warranty

**Dimensions** 

Base Backplate 36.00 X 4.50
Extension 8.00"
Weight 11.10 LBS
Height from center of Wall opening 6.50"

(Spec Sheet)

Height 11.50" Width 36.00"

**Light Source** 

Lamp Included
Lamp Type
Light Source

Not Included
A19
Incandescent

Max or Nominal Watt 100W # of Bulbs/LED Modules 4
Socket Type Medium Socket Wire 150"

Mounting/Installation

### **FIXTURE ATTRIBUTES**

Housing

Diffuser Description Satin Etched
Primary Material STEEL

**Product/Ordering Information** 

SKU 45056NI
Finish Brushed Nickel
Style Traditional
UPC 783927388573