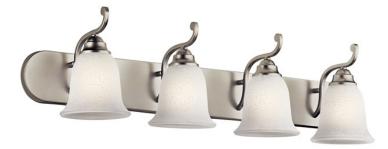

# Camerena™ 36" 4 Light Vanity Light with White Scavo Glass Brushed Nickel

www.kichler.com/warranty

36.00 X 4.50 8.25" 9.46 LBS 5.00"

## **FIXTURE ATTRIBUTES**

Housing Diffuser Description Primary Material

White Scavo STEEL

**Brushed Nickel** 

783927388535

45424NI

Traditional

#### **Product/Ordering Information**

SKU Finish Style UPC