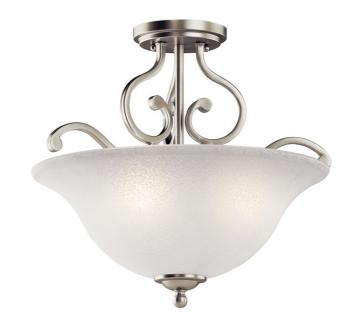

## **Dimensions**

Base Backplate 5.00 DIA
Weight 6.00 LBS
Height 14.50"
Width 18.00"

# **Light Source**

Lamp Included Not Included

Lamp Type A19

Light Source Incandescent

Max or Nominal Watt 100W # of Bulbs/LED 3

Modules

Socket Type Medium

Socket Wire 150

# Mounting/Installation

Interior/Exterior Interior Location Rating Dry

Mounting Style Semi Flush Mounting Weight 2.41 LBS

### Housing

Diffuser Description White Scavo Primary Material STEEL

# Product/Ordering Information

SKU 43232NI

Finish Brushed Nickel
Style Traditional
UPC 783927398015