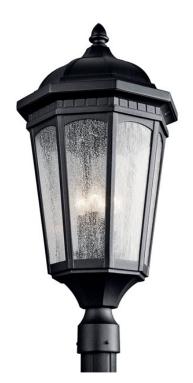

## **SPECIFICATIONS**

**Location Rating** 

| Certifications/Qualifications                                                                                           |                                                     |
|-------------------------------------------------------------------------------------------------------------------------|-----------------------------------------------------|
|                                                                                                                         | www.kichler.com/warranty                            |
| Dimensions                                                                                                              |                                                     |
| Weight<br>Height<br>Width                                                                                               | 8.85 LBS<br>27.00"<br>12.25"                        |
| Electrical                                                                                                              |                                                     |
| Supply Wire (Degrees)                                                                                                   | 60                                                  |
| Light Source                                                                                                            |                                                     |
| Bulb Product ID Lamp Included Lamp Type Light Source Max or Nominal Watt # of Bulbs/LED Modules Socket Type Socket Wire | 4064CLR Not Included B Incandescent 60W 3 CAND 150" |
| Mounting/Installation                                                                                                   |                                                     |
| Interior/Exterior                                                                                                       | Exterior                                            |

| Mounting Style<br>Mounting Weight        | Post<br>8.85 LBS                                         |
|------------------------------------------|----------------------------------------------------------|
| FIXTURE ATTRIBUTES                       |                                                          |
| Housing                                  |                                                          |
| Diffuser Description<br>Primary Material | Clear Seeded<br>ALUMINUM                                 |
| Product/Ordering Information             |                                                          |
| SKU<br>Finish<br>Style<br>UPC            | 9533BKT<br>Textured Black<br>Traditional<br>783927395977 |
| Finish Options                           |                                                          |
| Rubbed Bronze                            |                                                          |
| Textured Black                           |                                                          |

CSA UL Listed Wet