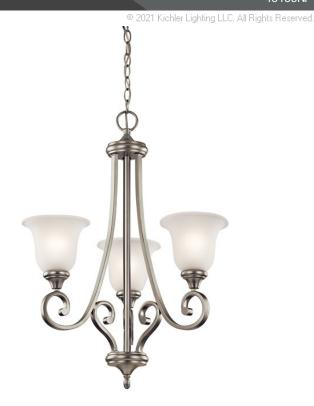

## **SPECIFICATIONS**

| Certifications/Qualifications |                          |
|-------------------------------|--------------------------|
|                               | www.kichler.com/warranty |
| Dimensions                    |                          |
| Base Backplate                | 5.75 DIA                 |
| Chain/Stem Length             | 72"                      |
| Weight                        | 11.74 LBS                |
| Height                        | 29.50"                   |
| Overall Height                | 104.00"                  |
| Width                         | 23.00"                   |
| Light Source                  |                          |
| Lamp Included                 | Not Included             |

Lamp Included
Lamp Type
Light Source

Not Included
A19
Incandescent

Max or Nominal Watt100W# of Bulbs/LED Modules3Socket TypeMediumSocket Wire105"

Mounting/Installation

Interior/Exterior Interior
Lead Wire Length 35"
Location Rating Dry
Mounting Style Chain Hung
Mounting Weight 7.63 LBS

## **FIXTURE ATTRIBUTES**

| Housing              |              |
|----------------------|--------------|
| Diffuser Description | Satin Etched |
| Primary Material     | STEEL        |

**Product/Ordering Information** 

SKU 43155NI
Finish Brushed Nickel
Style Traditional
UPC 783927394482