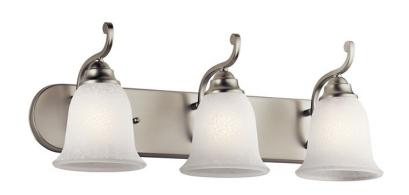

# **FIXTURE ATTRIBUTES**

| Housing                      |                |
|------------------------------|----------------|
| Diffuser Description         | White Scavo    |
| Primary Material             | STEEL          |
| Product/Ordering Information |                |
| SKU                          | 45423NI        |
| Finish                       | Brushed Nickel |
| Style                        | Traditional    |

## **Finish Options**

Brushed Nickel

UPC

Olde Bronze