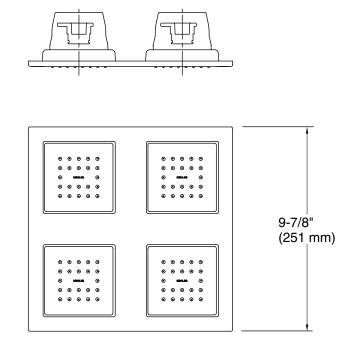

## Features

- Panel utilizes an integrated system of four 22-nozzle, fully adjustable sprayheads for stimulating hydrotherapy.
- Low-profile design complements any decor.
- MasterClean<sup>™</sup> sprayface features an easy-to-clean surface that withstands mineral buildup.
- 0.6 gpm maximum flow rate from each sprayhead for a maximum combined flow of 2.4 gpm.
- 1/2" NPT connections.

## **Technical Information**

All product dimensions are nominal.