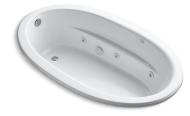

#### Features

- End drain.
- Integral lumbar support and armrests for comfort.
- Textured bottom surface.
- 72" (1829 mm) x 42" (1067 mm) x 20" (508 mm)

## Hydrotherapy

- Single-speed whirlpool offers six fully adjustable hydro-massage jets for water flow and direction.
- Pump with air switch for whirlpool.
- Built-in 1500 W heater.