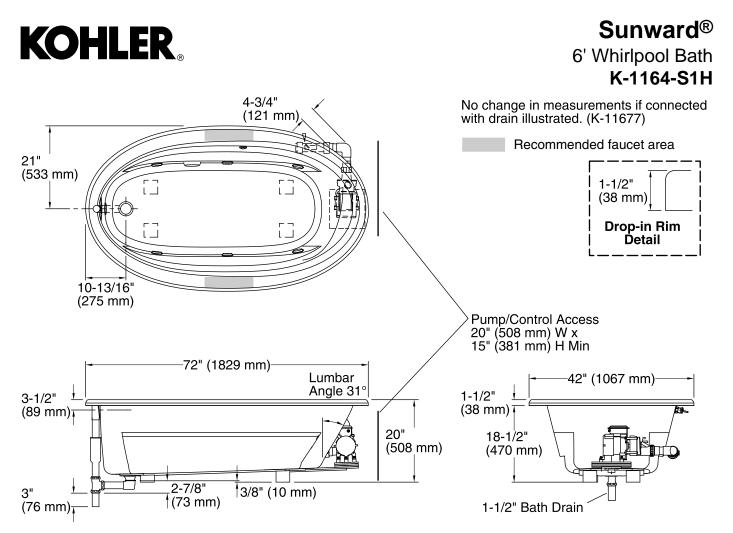

## **Technical Information**

All product dimensions are nominal.

| Installation:        | Drop-in                                |
|----------------------|----------------------------------------|
| Drain location:      | End                                    |
| Basin area, bottom:  | 55-1/4" x 23-1/2" (1403 mm x 597 mm)   |
| Basin area, top:     | 64-1/2" x 32" (1638 mm x 813 mm)       |
| Weight:              | 112 lbs (50.8 kg)                      |
| Minimum floor load:  | 37 lbs/ft² (180.6 kg/m²)               |
| Water depth:         | 15" (381 mm)                           |
| Water capacity:      | 75 gal (283.9 L)                       |
| Template:            | Drop-in, 1042557-7, required, included |
| Electrical component | Pump: 120 V, 7.5 A, 60 Hz              |
| rating:              | Heater: 120 V, 12.5 A, 60 Hz, 1500 W   |
| Pump speed:          | Single                                 |
|                      |                                        |

## Notes

Measure your actual product for rough-in details. Install this product according to the installation instructions.

The hot water supply should be 70% of the capacity of the bath or greater. Installations will vary.

Provide one grounded electrical outlet within 24" (610 mm) of each component.

The suction line extends 4-3/4" (121 mm) beyond the edge of the rim. The pump base extends 1/8" (3 mm) beyond the edge of the rim. Modify the framing as needed.