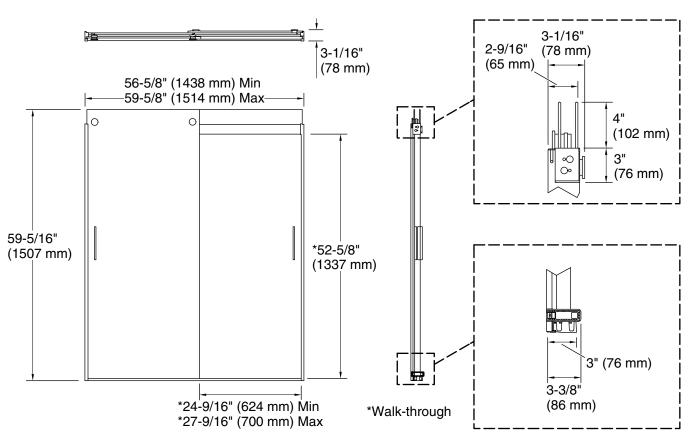

## **Technical Information**

| All product dimensions are nominal. |                       |  |  |
|-------------------------------------|-----------------------|--|--|
| Installation type:                  | For bath installation |  |  |
| Opening style:                      | Sliding/Bypass        |  |  |
| Opening Width - Min:                | 56-5/8" (1438 mm)     |  |  |
| Opening Width - Max:                | 59-5/8" (1514 mm)     |  |  |
| Walk-through - Min:                 | 24-9/16" (624 mm)     |  |  |
| Walk-through - Max:                 | 27-9/16" (700 mm)     |  |  |
| Base-To-Wall Radius<br>– Max:       | 1/2" (13 mm)          |  |  |
| Glass thickness:                    | 1/4" (6 mm)           |  |  |
| Glass coating:                      | CleanCoat®            |  |  |
|                                     |                       |  |  |