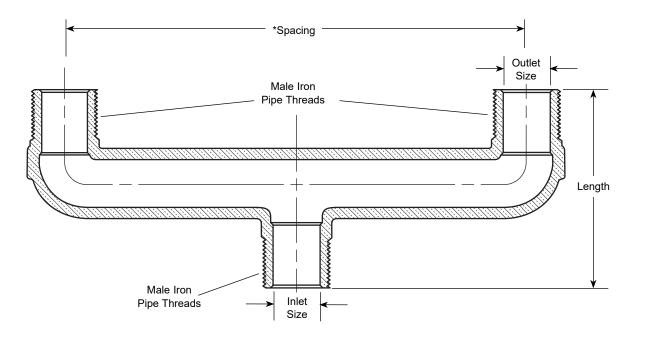

## "U" Branch Piece - (U88-xx-xx-NL style)

## MALE IRON PIPE THREAD INLET BY TWO MALE IRON PIPE THREAD OUTLETS

| DESCRIPTION |            |         | 0       | WT. LBS | Part         | ✓ SUBMITTED |
|-------------|------------|---------|---------|---------|--------------|-------------|
| MIP INLET   | MIP OUTLET | LENGTH  | SPACING | APPROX. | NUMBER       | ITEM(S)     |
| 3/4"        | Two - 3/4" | 3-1/16" | 6-1/2"  | 1.4     | U88-33-65-NL |             |
| 3/4"        | Two - 3/4" | 3-1/16" | 7-1/2"  | 1.7     | * U88-33-NL  |             |
| 3/4"        | Two - 3/4" | 3-3/16" | 14"     | -       | U88-33-14-NL |             |
| 1"          | Two - 3/4" | 3-3/16" | 6-1/2"  | 1.5     | U88-43-65-NL |             |
| 1"          | Two - 3/4" | 3-3/16" | 7-1/2"  | 1.7     | * U88-43-NL  |             |
| 1"          | Two - 3/4" | 3-3/16" | 14"     | 2.8     | U88-43-14-NL |             |

\* 7-1/2" spacing is standard and will be provided unless otherwise specified.