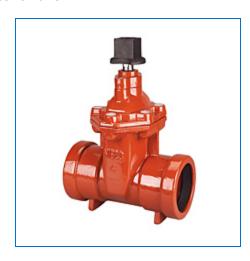

## Material Number NHAC21K, P-619-RW - Gate Valve - Cast Iron, Irrigation, PVC End Connections

The NIBCO® resilient wedge cast iron gate valve features IPS PVC push-on end connections, for easy installation and accessibility. Non-rising stem gate valves are recommended when positive shutoff is required and where space is a premium. These valves are operated with a square operating nut and wrench (wrench supplied by others). Please refer to NIBCO technical data sheets, chemical resistance guides and catalogs for engineering and installation information. Choose NIBCO® gate valves for one

more more

| Specifications  | _                                  |
|-----------------|------------------------------------|
| UPC Code        | 039923698483                       |
| Туре            | Gate Valve                         |
| Valve Size      | 6                                  |
| Connection Type | P Push-On                          |
| Seat Material   | EPDM Rubber                        |
| Material        | Cast Iron                          |
| Description     | P619RW 6 PUSH-ON RESIL. WDG GT VLV |
| Valve Operator  | Square Operating Nut               |
| Turns/Operation | Multi-Turn                         |
| Weight          | 105.000 lb                         |