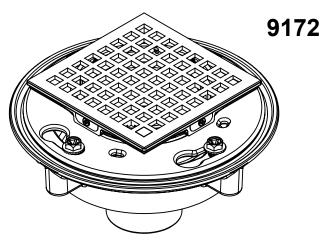

MISSION

## Features

- Over 30 finishes including 14 PVD finishes Solid brass decorative grid with no visible surface screws Surface is foot friendly with no sharp edges Rigid grid construction will not dish or bend Square design for easy floor design and installation •
- •
- •
- •
- Outlet flow rate: 19 gpm (73 Lpm) with 1/4" head of water Acid resist coated cast iron body with reversible weep-hole membrane collar
- Outlet connection: 2" no-hub