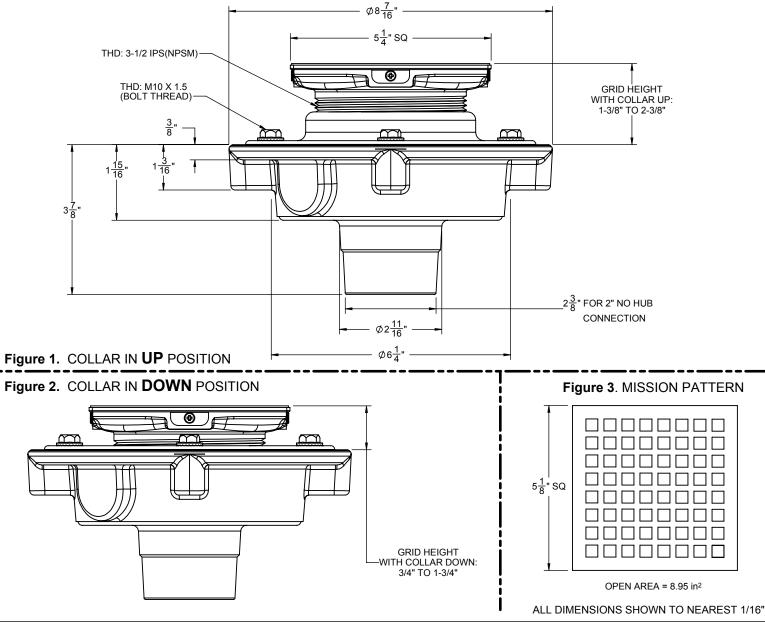

## Features

- Over 30 finishes including 14 PVD finishes Solid brass decorative grid with no visible surface screws Surface is foot friendly with no sharp edges Rigid grid construction will not dish or bend Square design for easy floor design and installation •
- •
- •
- •
- Outlet flow rate: 19 gpm (73 Lpm) with 1/4" head of water Acid resist coated cast iron body with reversible weep-hole membrane collar
- Outlet connection: 2" no-hub

## **CAST IRON 2" NO HUB**