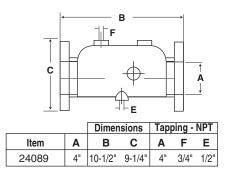

### **MODELS/SIZES**

Air **Purger** 

|       |        | Dimensions |    | Tapping - NPT |      |      |
|-------|--------|------------|----|---------------|------|------|
| Item  | Α      | В          | С  | Α             | F    | Е    |
| 24085 | 1-1/2" | 8"         | 5" | 1-1/2"        | 1/8" | 1/2" |
| 24086 | 2"     | 8"         | 5" | 2"            | 1/2" | 1/2" |
| 24087 | 2-1/2" | 10"        | 6" | 2-1/2"        | 3/4" | 1/2" |
| 24088 | 3"     | 10"        | 6" | 3"            | 3/4" | 1/2" |