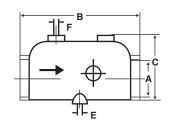

### **TYPICAL INSTALLATION**

Cash Acme • 2400 7th Avenue SW • Cullman, AL 35055-0278 • 1-877-700-4242 • FAX: 1-877-700-4280 • www.cashacme.com

Air

Vent

É

Α

1-15/16"

1-15/16"

Item

24090

24091

П ΠΠ

Working Pressure: 150 psi

В

1-21/32"

1-21/32"

С

1-7/8"

1-7/8"

D

1/8" NPT

1/4" NPT