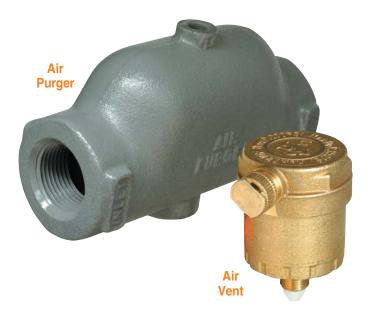

#### **Air Purgers**

The Cash Acme Air Purgers are specially designed to eliminate air from systems by entraining air to the top of the unit and venting through the air vent.

The Cash Acme Air Purgers feature a one piece cast iron construction, no service required, internal baffles and are available in a variety of sizes ranging from 1" through 4".

#### **Air Vents**

The Cash Acme Air Vents are for use in heating systems to vent air trapped within the circulating water.

The Cash Acme Air Vents are available in 1/8" and 1/4" high capacity sizes.