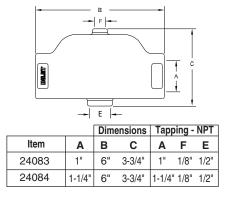

### **MODELS/SIZES**

Air **Purger** 

|       |        | Dimensions |    | Tapping - NPT |      |      |
|-------|--------|------------|----|---------------|------|------|
| Item  | Α      | В          | С  | Α             | F    | Е    |
| 24085 | 1-1/2" | 8"         | 5" | 1-1/2"        | 1/8" | 1/2" |
| 24086 | 2"     | 8"         | 5" | 2"            | 1/2" | 1/2" |
| 24087 | 2-1/2" | 10"        | 6" | 2-1/2"        | 3/4" | 1/2" |
| 24088 | 3"     | 10"        | 6" | 3"            | 3/4" | 1/2" |