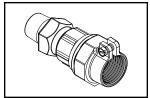

## **LEAD PIPE TO FLARE COPPER**

| LEAD-PAK SIZE               | FLARE COPPER SIZE | LENGTH   | APPROX.<br>Wt. Lbs. | CATALOG<br>Number | ✓ SUBMITTED ITEM(S) |
|-----------------------------|-------------------|----------|---------------------|-------------------|---------------------|
| 5/8" extra strong lead (xs) | 1"                | 2-13/16" | 1.6                 | Q22-24-NL         |                     |
| 3/4" extra strong lead (xs) | 3/4"              | 2-9/16"  | 1.3                 | Q22-33-NL         |                     |
| 3/4" extra strong lead (xs) | 1"                | 2-5/8"   | 1.7                 | Q22-34-NL         |                     |
| 1" extra strong lead (xs)   | 3/4"              | 2-1/2"   | 1.8                 | Q22-43-NL         |                     |
| 1" extra strong lead (xs)   | 1"                | 2-3/4"   | 2.0                 | Q22-44-NL         |                     |

## **FEATURES**

- All brass that comes in contact with potable water conforms to AWWA Standard C800 (ASTM B584, UNS C89833)
- The product has the letters "NL" cast into the main body for lead-free identification
- Certified to NSF/ANSI Standard 61 and NSF/ANSI Standard 372 where applicable
- Brass components that do not come in contact with potable water conform to AWWA Standard C800 (ASTM B62 and ASTM B584, UNS C83600, 85-5-5-5)
- To attach copper to an existing lead service line
- Sleeve design provides wrench lugs to facilitate installation
- Grip Joint couplings are not compatible with lead pipe