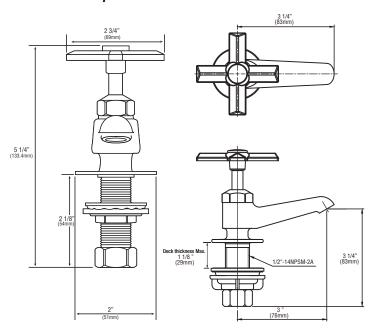

# PFX300

## Single Basin Faucet



#### **Product Features**

- Chrome plated brass
- · Includes hot and cold index buttons
- 1/2" single basin
- Non-aerated flow

## **General Specifications**

- Complies with ASME: A112.18.1
- Certified to NSF 372 requirements
- cUPC/IAPMO listed
- Solid brass waterways
- Renewable seats and stems
- Polished chrome finish



**PFX300** 

### **Product Specifications**



### Warranty and Codes

This product comes complete with installation, operating, care and maintenance instructions. This PROFLO faucet carries a limited lifetime warranty when installed in residential applications. The warranty is five years in commercial applications. This product meets ASME: A112.18.1