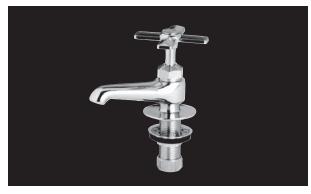

# PFX300

## Single Basin Faucet

#### **Product Features**

- Chrome plated brass
- · Includes hot and cold index buttons
- 1/2" single basin
- Non-aerated flow