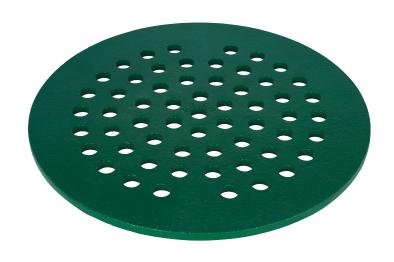

## P-325 Series Floor Drain Covers

- Heavy Pattern Cast Iron
- Medium Duty
- Green Enamel Painted
- Screwholes Available Upon Request
- Custom sizes from 4 1/2" to 12"available

|   | ı | J  |
|---|---|----|
|   |   | 3  |
|   | 2 | 2  |
|   | 9 | D  |
|   |   | 7  |
|   |   | ₹. |
| • | 7 |    |
| • | _ | _  |
|   |   |    |

| Part No.  | Description                              | Thickness | Carton Qty | Carton Wt |
|-----------|------------------------------------------|-----------|------------|-----------|
| P-325-05  | 5" Cast Iron Replacement Drain Cover     | 1/4"      | 12         | 14 lbs    |
| P-325-06  | 6" Cast Iron Replacement Drain Cover     | 1/4"      | 12         | 18 lbs    |
| P-325-614 | 6 1/4" Cast Iron Replacement Drain Cover | 1/4"      | 12         | 19 lbs    |
| P-325-612 | 6 1/2" Cast Iron Replacement Drain Cover | 1/4"      | 12         | 20 lbs    |
| P-325-658 | 6 5/8" Cast Iron Replacement Drain Cover | 1/4"      | 12         | 22 lbs    |
| P-325-634 | 6 3/4" Cast Iron Replacement Drain Cover | 1/4"      | 12         | 25 lbs    |
| P-325-07  | 7" Cast Iron Replacement Drain Cover     | 1/4"      | 12         | 26 lbs    |
| P-325-714 | 7 1/4" Cast Iron Replacement Drain Cover | 1/4"      | 12         | 27 lbs    |
| P-325-712 | 7 1/2" Cast Iron Replacement Drain Cover | 1/4"      | 12         | 28 lbs    |
| P-325-734 | 7 3/4" Cast Iron Replacement Drain Cover | 1/4"      | 12         | 29 lbs    |
| P-325-08  | 8" Cast Iron Replacement Drain Cover     | 1/4"      | 12         | 32 lbs    |
| P-325-814 | 8 1/4" Cast Iron Replacement Drain Cover | 1/4"      | 12         | 36 lbs    |
| P-325-812 | 8 1/2" Cast Iron Replacement Drain Cover | 1/4"      | 12         | 48 lbs    |
| P-325-834 | 8 3/4" Cast Iron Replacement Drain Cover | 1/4"      | 12         | 46 lbs    |
| P-325-09  | 9" Cast Iron Replacement Drain Cover     | 1/4"      | 6          | 26 lbs    |
| P-325-914 | 9 1/4" Cast Iron Replacement Drain Cover | 5/16"     | 6          | 28 lbs    |
| P-325-912 | 9 1/2" Cast Iron Replacement Drain Cover | 5/16"     | 6          | 29 lbs    |
| P-325-934 | 9 3/4" Cast Iron Replacement Drain Cover | 5/16"     | 6          | 30 lbs    |
| P-325-10  | 10" Cast Iron Replacement Drain Cover    | 5/16"     | 6          | 32 lbs    |
| P-325-12  | 12" Cast Iron Replacement Drain Cover    | 5/16"     | 6          | 44 lbs    |